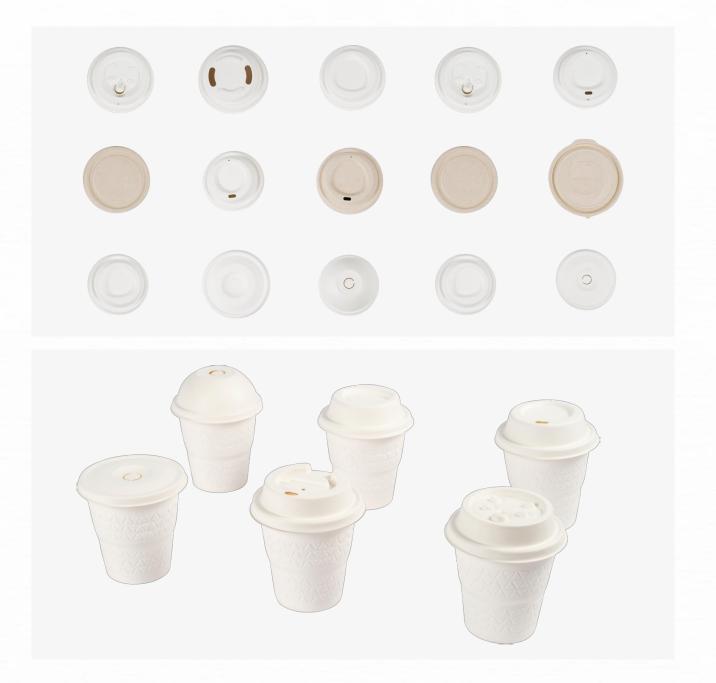

## Degradable & compostable plant fiber coffee cup & lid

With continuous technical exploring and upgrading, Zhiben solved the buckle-up problem of the plant fiber molded cup lid and cup in mass production technically, greatly improved the efficiency and yield of mass production, and made the cost of the plant fiber lid close to that of similar plastic products.

Innovative mold designs applied in zero-plastic water cup made by one-time forming make the complex product form real, which could not be completed by traditional paper roll cups. Product's Appearance is greatly improved during net-free thermoforming process. Meanwhile the risk of mold wire falling off during the production process is also avoided.