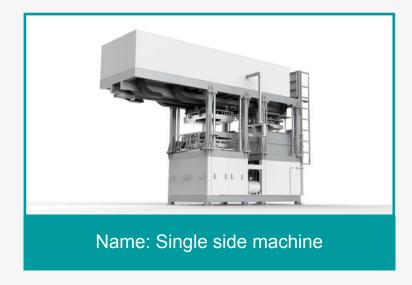

#### **Equipment in Dongguan Factory**

950MM\*750MM

23 sets of single side automatic molding machine

1250MM\*1000MM

2 sets of single side automatic molding machine

1250MM\*1000MM

1 set of bilateral automatic forming machine