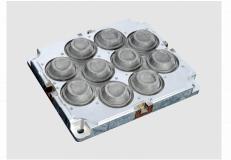

#### Manufacturing of High Precision Mold

The mold processing center is equipped with 53 sets of various precision processing equipment so the full processing process including CNC processing, slowing walking wire cutting, electro-discharge cutting, turning, surface grinding, decorative carving can be done in our own factory.

Zhiben mold workshop has Switzerland GF Azishamir Processing Center, slowing walking wire cutting machine, electro-discharge cutting machine, Beijing Jingdiao Engraving machine, Taiwan LEADWELL series processing machine & Hexagon 3 coordinate measuring instrument etc, which enables Zhiben to achieve the accuracy of 0.1 $\mu$  feed, 1 $\mu$  cutting, and nm-level surface effects.