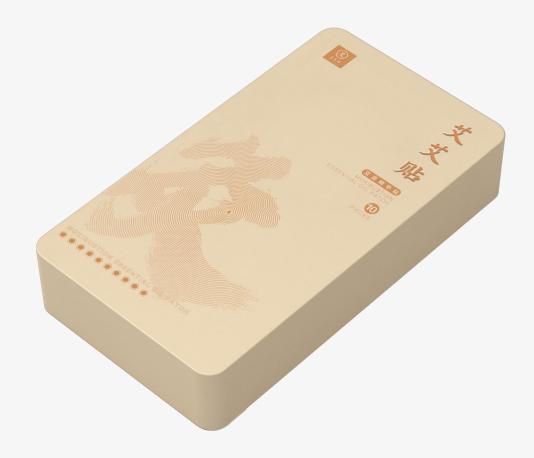

## 90 degree vertical high quality packaging box processed by integrated molding technology

The application of innovative integrated molding technology has broken through the difficulties of the zero-angle mass production and demolding in the molding industry. While ensuring the yield rate of the process, the capacity achievement rate is  $\geq 96$ , which fundamentally solves the problem of application demand for plant fiber materials in the high-precision packaging market.