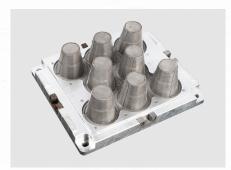

#### Manufacturing of High Precision Mold

The mold processing center is equipped with 53 sets of various precision processing equipment so the full processing process including CNC processing, slowing walking wire cutting, electro-discharge cutting, turning, surface grinding, decorative carving can be done in our own factory.

Zhiben mold workshop has Switzerland GF Azishamir Processing Center, slowing walking wire cutting machine, electro-discharge cutting machine, Beijing Jingdiao Engraving machine, Taiwan LEADWELL series processing machine & Hexagon 3 coordinate measuring instrument etc, which enables Zhiben to achieve the accuracy of 0.1 $\mu$  feed, 1 $\mu$  cutting, and nm-level surface effects.