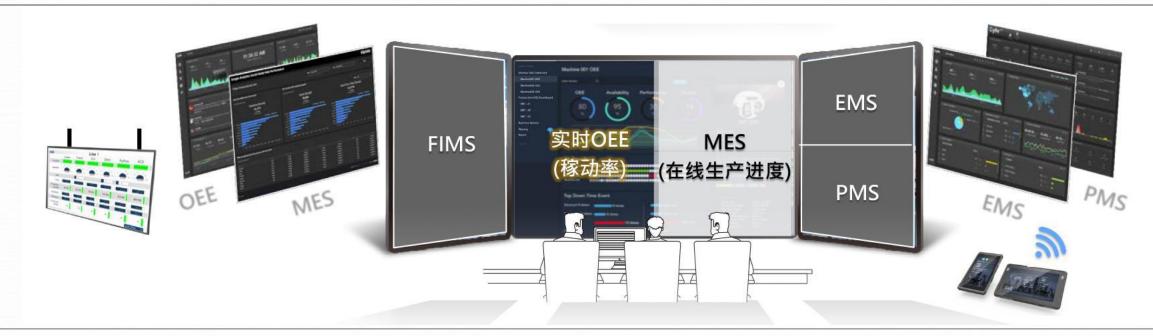

#### **Information Center**

#### **Performance management:**

Equipment status/efficiency monitoring/facility maintenance

#### Schedule management:

Online and offline reporting/process, completed quantity

#### Work management:

Online progress/ Dispatch workers /schedule

#### **Technology management:**

Mold preparation/ production parameters/ Quality inspection record/ process optimization

#### **FIMS**

- ·Factory integrated management system
- ·Management report
- ·Human index
- ·manufacturing cost
- ·Customized reports

#### **MES**

- ·Manufacturing execution system
- ·Manufacturing productivity
- ·Order in progress
- ·Quality situation

#### OEE

- ·Whole-factory equipment efficiency monitoring
- ·Equipment OEE/utilization rate
- ·Line Balance Rate Monitoring
- ·Equipment abnormal report

#### **EMS**

- ·Factory environment and
- ·energy consumption monitoring
- ·Wireless environmental factor monitoring
- · (WIFI/LORA)
- ·Energy consumption monitoring

#### **PMS**

- ·Equipment preventive monitoring system
- ·Process origin analysis
- ·Equipment preventive maintenance
- ·Yield prediction analysis

Bureau Veritas ISO9001:2005

ISO14001:2005

ESTS FSC

SA8000:2014