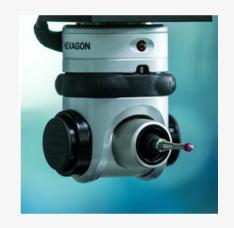

Zhiben mold workshop has Switzerland GF Azishamir Processing Center, slowing walking wire cutting machine, electro-discharge cutting machine, Beijing Jingdiao Engraving machine, Taiwan LEADWELL series processing machine & Hexagon 3 coordinate measuring instrument etc, which enables Zhiben to achieve the accuracy of 0.1 $\mu$  feed, 1 $\mu$  cutting, and nm-level surface effects.