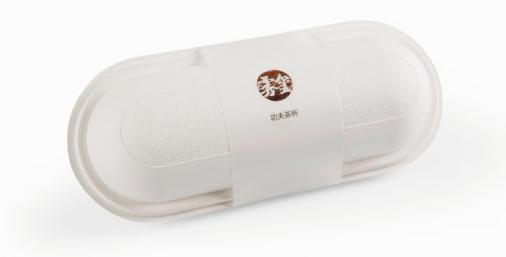

#### Wuxi Kongfu teacup

With the advancement and development of science and technology, plastic materials has caused irreversibly effects on earth's environment, it's seriously threatening the survival of human beings and other species. For the first time, Wuxi Kungfu Tea Sets which is a collection-level Pu'er brand, uses environmentally friendly, biodegradable and ecologically-recycled plant fiber material as tea packaging, in order to solve the survival crisis of the earth's living creatures. The plant fiber material with bagasse and waste straw as raw materials, while ecological and environmental protection, adopts double-layer structure to ensure the scald and strength of the product. In packaging, plant fiber materials are also used to make bagasse and waste straw as raw materials. Through innovative structure, packaging and products can be perfectly combined and meet all functions of packaging.