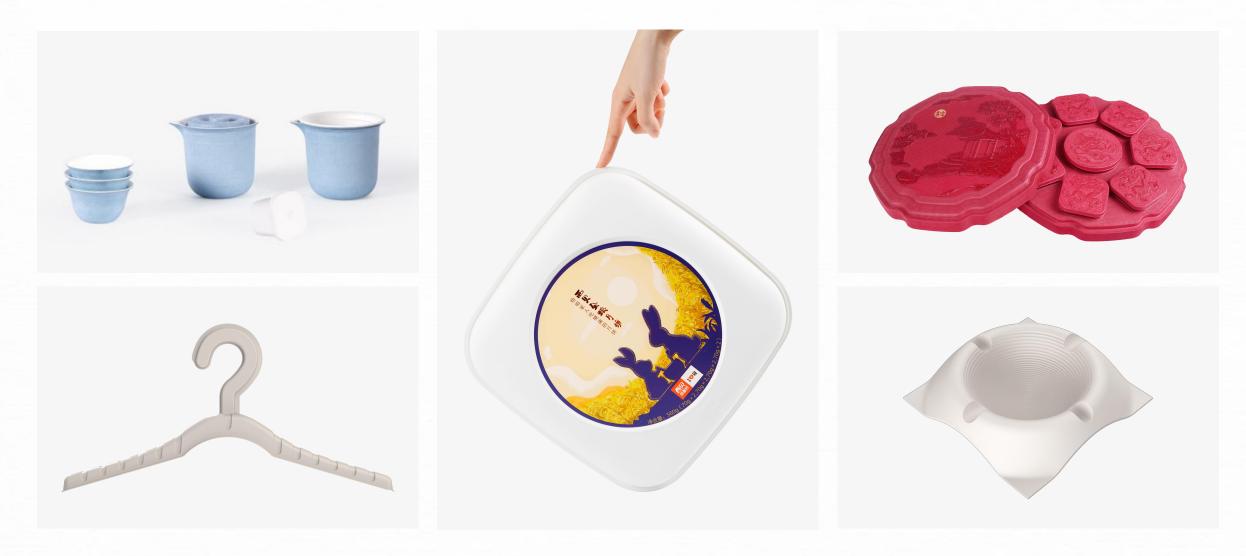

#### Yanyu Culture -- Product Development & Design

Based on the vision of becoming "the leader in the application of plant fibers", a professional product design team set up along with the beginning of Zhiben focused on the expansion of plant fiber molded products in application of various life scenarios and worked out product integration solutions, covering household, bakery & coffee, and hotel consumables. While developing application scenarios, the team also follows the forefront process development routes made by engineering technical team. While broadening the development of existing technical capabilities of application scenarios, it also continues to exceed the limitations of process technology, which makes the applicability of molded plant fiber wider and wider.

## Degradable & compostable plant fiber coffee cup & lid

With continuous technical exploring and upgrading, Zhiben solved the buckle-up problem of the plant fiber molded cup lid and cup in mass production technically, greatly improved the efficiency and yield of mass production, and made the cost of the plant fiber lid close to that of similar plastic products.

## 90 degree vertical high quality packaging box processed by integrated molding technology

The application of innovative integrated molding technology has broken through the difficulties of the zero-angle mass production and demolding in the molding industry. While ensuring the yield rate of the process, the capacity achievement rate is  $\geq 96$ , which fundamentally solves the problem of application demand for plant fiber materials in the high-precision packaging market.

#### Wuxi Pu'er Tea

With the advancement and development of science and technology, plastic materials have caused irreversibly effects on earth's environment, it's seriously threatening the survival of human beings and other species. For the first time, Wuxi tea which is a collection-level Pu'er brand, uses environmentally friendly, biodegradable and ecologically-recycled plant fiber material as tea packaging, in order to solve the survival crisis of the earth's living creatures. Bagasse and wheat straw plant fiber material is naturally clean and with good air permeability. It can help Pu'er tea to be naturally transformed and fermented.

Surface of Wuxi Pu'er packaging is based on the Chinese Taoist "Let nature take its course" theory. Using abstract lines to outline the original ecological environment of Jingmai Mountain, the origin of tea leaves. The Chinese characteristics of the splashing landscape highlight the beauty of the artistic Jingmai Mountain. Refer to the packaging structure, one independent small package at a time, this modern tea packaging way provides a convenient solution for young consumers to drink tea, and promotes the inheritance of Chinese tea culture among young people.

#### Wuxi Kongfu teacup

With the advancement and development of science and technology, plastic materials has caused irreversibly effects on earth's environment, it's seriously threatening the survival of human beings and other species. For the first time, Wuxi Kungfu Tea Sets which is a collection-level Pu'er brand, uses environmentally friendly, biodegradable and ecologically-recycled plant fiber material as tea packaging, in order to solve the survival crisis of the earth's living creatures. The plant fiber material with bagasse and waste straw as raw materials, while ecological and environmental protection, adopts double-layer structure to ensure the scald and strength of the product. In packaging, plant fiber materials are also used to make bagasse and waste straw as raw materials. Through innovative structure, packaging and products can be perfectly combined and meet all functions of packaging.