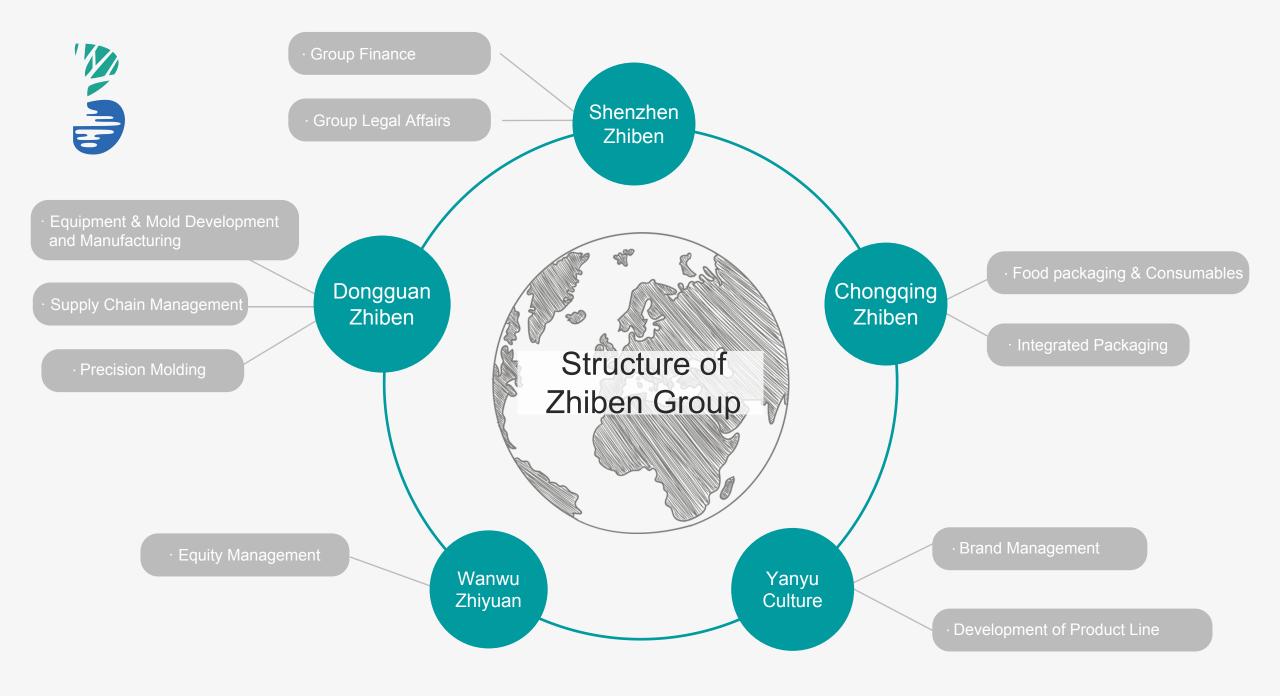

Zhiben equipment development team started from an automatic industrial equipment light start-up company with a standard of 30 persons.

## Mold Design & Process Development and Management

Department of mold development & design is responsible for the planning of the production process, development of the new ones, mold design, fixture tools' development, and technical support, which consists of 1 engineering supervisor, 1 CNC processing supervisor, 3 project engineers, 6 mold design engineers, 4 CNC engineers, 2 process engineers, 8 sample commissioning technicians, 7 technicians. Production time limitation of 5 days for sample order and 10 days for mass production can be achieved. 6~8 new sample models can be put into trial production and 4 sets of molds for mass production can be finished weekly.

#### Yanyu Culture -- Product Development & Design

Based on the vision of becoming "the leader in the application of plant fibers", a professional product design team set up along with the beginning of Zhiben focused on the expansion of plant fiber molded products in application of various life scenarios and worked out product integration solutions, covering household, bakery & coffee, and hotel consumables. While developing application scenarios, the team also follows the forefront process development routes made by engineering technical team. While broadening the development of existing technical capabilities of application scenarios, it also continues to exceed the limitations of process technology, which makes the applicability of molded plant fiber wider and wider.