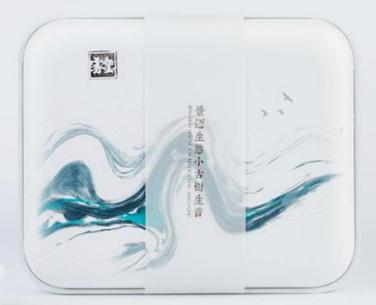

#### Wuxi Pu'er Tea

With the advancement and development of science and technology, plastic materials have caused irreversibly effects on earth's environment, it's seriously threatening the survival of human beings and other species. For the first time, Wuxi tea which is a collection-level Pu'er brand, uses environmentally friendly, biodegradable and ecologically-recycled plant fiber material as tea packaging, in order to solve the survival crisis of the earth's living creatures. Bagasse and wheat straw plant fiber material is naturally clean and with good air permeability. It can help Pu'er tea to be naturally transformed and fermented.

Surface of Wuxi Pu'er packaging is based on the Chinese Taoist "Let nature take its course" theory. Using abstract lines to outline the original ecological environment of Jingmai Mountain, the origin of tea leaves. The Chinese characteristics of the splashing landscape highlight the beauty of the artistic Jingmai Mountain. Refer to the packaging structure, one independent small package at a time, this modern tea packaging way provides a convenient solution for young consumers to drink tea, and promotes the inheritance of Chinese tea culture among young people.