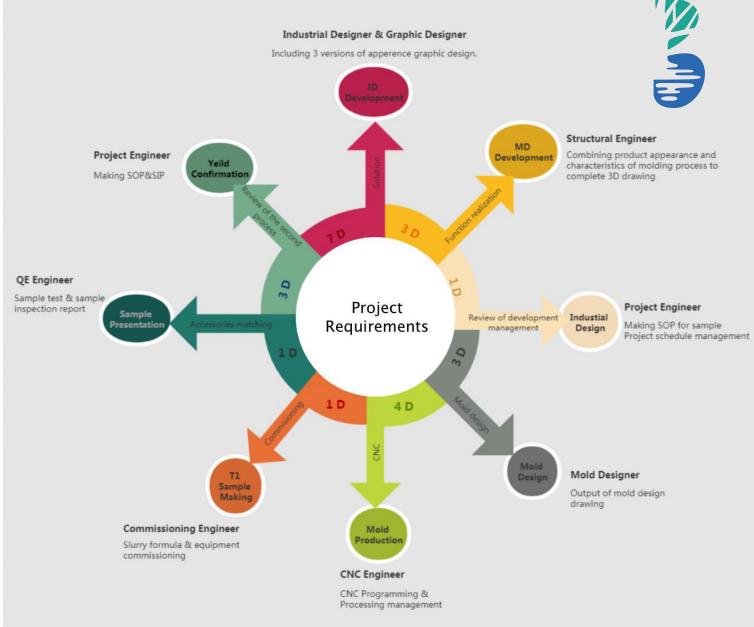

## Mold Design & Process Development and Management

Department of mold development & design is responsible for the planning of the production process, development of the new ones, mold design, fixture tools' development, and technical support, which consists of 1 engineering supervisor, 1 CNC processing supervisor, 3 project engineers, 6 mold design engineers, 4 CNC engineers, 2 process engineers, 8 sample commissioning technicians, 7 technicians. Production time limitation of 5 days for sample order and 10 days for mass production can be achieved. 6~8 new sample models can be put into trial production and 4 sets of molds for mass production can be finished weekly.