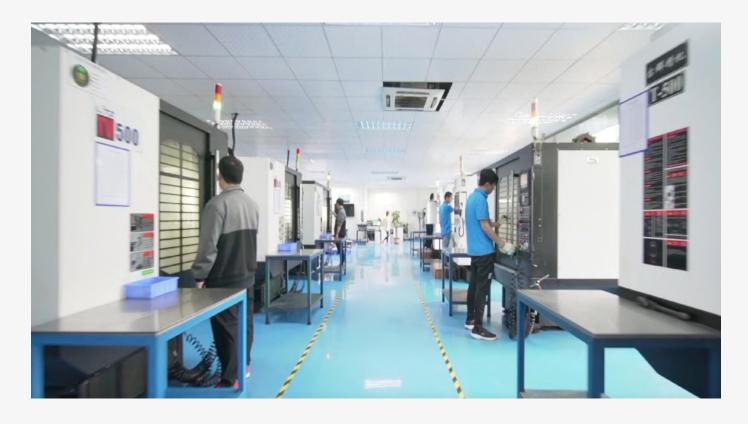

#### Manufacturing of High Precision Mold

The mold processing center is equipped with 53 sets of various precision processing equipment so the full processing process including CNC processing, slowing walking wire cutting, electro-discharge cutting, turning, surface grinding, decorative carving can be done in our own factory.

Zhiben mold workshop has Switzerland GF Azishamir Processing Center, slowing walking wire cutting machine, electro-discharge cutting machine, Beijing Jingdiao Engraving machine, Taiwan LEADWELL series processing machine & Hexagon 3 coordinate measuring instrument etc, which enables Zhiben to achieve the accuracy of 0.1 $\mu$  feed, 1 $\mu$  cutting, and nm-level surface effects.