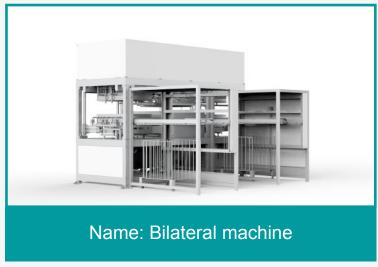

#### **Equipment in Dongguan Factory**

950MM\*750MM

23 sets of single side automatic molding machine

1250MM\*1000MM

2 sets of single side automatic molding machine

1250MM\*1000MM

1 set of bilateral automatic forming machine